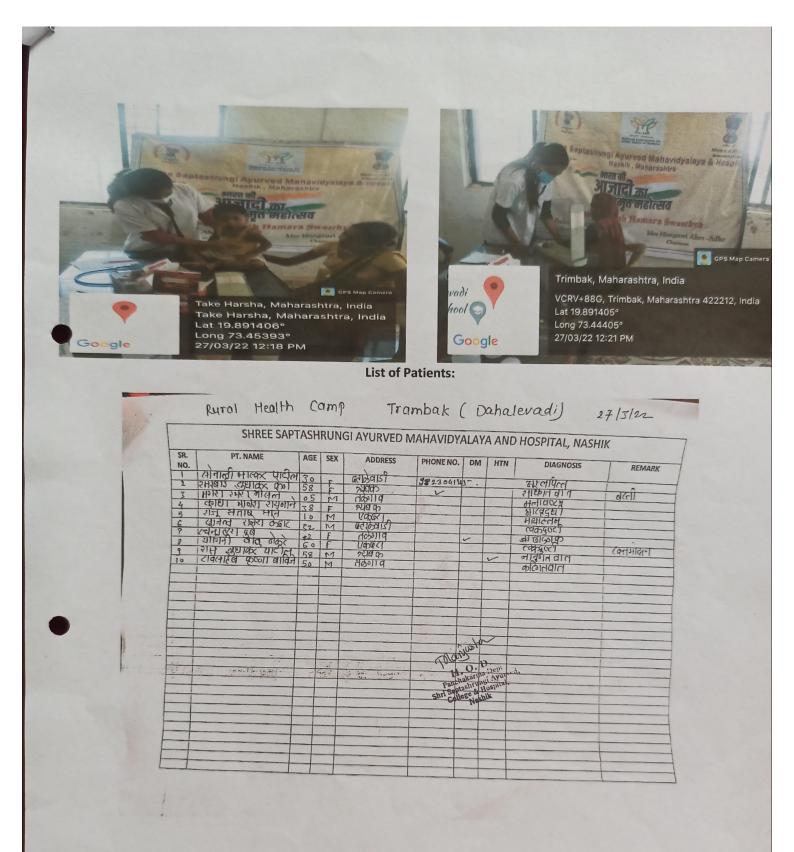

Manjusta H. O. D.

Kamal Nagar, Hirawadi, Panchavati, Nashik - 422 003. | Tel.: (0253) 2621565 (College) | (Hosp.) 2518548 Fax : (0253) 2621638 ● E-mail : ssamnsk@gmail.com ● website : www.ssam.in

| Sr no. | Name of Activity                                                 | Date                          | No. of Patients | Location                                                     |
|--------|------------------------------------------------------------------|-------------------------------|-----------------|--------------------------------------------------------------|
| 1.     | Panchkarma peripheral camp                                       | 08/02/2019                    | 54              | Odha                                                         |
| 2.     | Panchkarma peripheral Camp                                       | 06/02/2020                    | 20              | Grampanchayat, Odha                                          |
| 3.     | Health Awareness Program                                         | 10/03/2022                    | 24              | Mhasrul, Nashik                                              |
| 4.     | Rural health camp                                                | 27/3/2022                     | 10              | Dahewdi, Trambakeshwar                                       |
| 5.     | Health check up Camp                                             | 02/12/2022                    | 143             | Bidi Kamgar Nagar, Nashik                                    |
| 6.     | Ayurvedic massage therapy & vividh<br>Aushadi samupdeshan shibir | 20/12/2022                    | 56              | Dept. of Panchkarma, SSAM&H,<br>Nashik                       |
| 7.     | Panchakarma Camp for Sant<br>Nivruttinath Yatra                  | 16/01/2023<br>&<br>17/01/2023 | 167             | Panchayataniakhada, Prayag teertha<br>Trimbakeshwar, Nashik. |
| 8.     | Health check up camp                                             | 17/05/2023                    | 88              | MGV's Pharmacy college, Nashik                               |
| 9.     | Sthoulya Nidan va Panchakarma<br>Chikitsa Shibir                 | 24/04/2023                    | 72              | Panchakarma OPD And Nidan                                    |