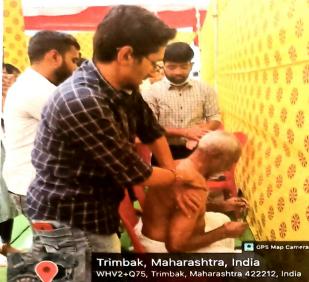

### **CAMP REPORT**

| Title of Program                                                        | Panchakarma Camp for Sant Nivruttinath Yatra                                                                                                                                                                                                                                                                                                                                                                                                                                                                                                                                                                                               |
|-------------------------------------------------------------------------|--------------------------------------------------------------------------------------------------------------------------------------------------------------------------------------------------------------------------------------------------------------------------------------------------------------------------------------------------------------------------------------------------------------------------------------------------------------------------------------------------------------------------------------------------------------------------------------------------------------------------------------------|
| Objective of Program                                                    | <ol> <li>Examination of Patients.</li> <li>Awareness of life style management in different disease<br/>conditions through Ayurveda</li> <li>Importance of Panchakarma in Ayurveda</li> </ol>                                                                                                                                                                                                                                                                                                                                                                                                                                               |
| Participant Type<br>(tick applicable)                                   | <ul> <li>✓ Faculty Members</li> <li>✓ Patients</li> <li>✓ Students (U.G., P.G., Interns)</li> <li>✓ Paramedical staff</li> </ul>                                                                                                                                                                                                                                                                                                                                                                                                                                                                                                           |
| Date and Duration of<br>Program                                         | 16/01/2023 and 17/01/2023<br>(09am - 6pm)<br>Number of Hours (duration): 9 hours                                                                                                                                                                                                                                                                                                                                                                                                                                                                                                                                                           |
| Venue of the program/event                                              | Panchayataniakhada, Prayag teertha,<br>Trimbakeshwar, Nashik                                                                                                                                                                                                                                                                                                                                                                                                                                                                                                                                                                               |
| Program Organized by<br>(Department/Committee/Unit)                     | Department of Panchakarma                                                                                                                                                                                                                                                                                                                                                                                                                                                                                                                                                                                                                  |
| Program in-charge                                                       | Dr. Manjusha More                                                                                                                                                                                                                                                                                                                                                                                                                                                                                                                                                                                                                          |
| Name of Faculty/<br>Guest Speaker                                       | Dr. Dipali Chavan, Dr. Ravindra Phadol, Dr Anupama Patil                                                                                                                                                                                                                                                                                                                                                                                                                                                                                                                                                                                   |
| Supporting staff member                                                 | Mrs Sangita Salee, Mr Sushil Chaporkar                                                                                                                                                                                                                                                                                                                                                                                                                                                                                                                                                                                                     |
| Vote of thanks presented by                                             | <ol> <li>Vd. Akanksha Kadu</li> <li>Vd. Prachi Rasal</li> </ol>                                                                                                                                                                                                                                                                                                                                                                                                                                                                                                                                                                            |
| Geo-tagged photos                                                       | Soft copy: Yes                                                                                                                                                                                                                                                                                                                                                                                                                                                                                                                                                                                                                             |
| (tick applicable)<br>Number of participants<br>(attended program/event) | Hard Copy: Yes (Geo-Tagged)<br>Total Patients- 167                                                                                                                                                                                                                                                                                                                                                                                                                                                                                                                                                                                         |
| Brief about the Program<br>(Activity/Event details)                     | The Shree Saptashrungi Ayurved Mahavidyalaya &<br>Hospital, Nashik and Sadguru Vishwanath Maharaj Rukadikar<br>trust Kolhapur had organized a Tow-days Panchakarma camp,<br>which included distribution of Ayurveda medicines with Opd<br>Basis Panchkarma, on 16 <sup>th</sup> and 17 <sup>th</sup> Jan 2023, at the<br>Trimbakeshwar, Nashik.<br>The program was followed by registration and screening,<br>and personal consultation of the public. About 167 people utilized<br>the benefits of the camp.<br>Most of the Patients were found to have leg Cramps, Joint Pain,<br>Muscular Pain, Heel Pain, Lumber Pain. Small and quick |

manjusha

H. O. D. Panchakarma Dept. Shri Saptashrungi Ayurved, College & Hospital, Nashik

Principal Vd. Milind Bubarao Aware Shree Saptashrungi Ayursod Mahavidyalaya & Hospital, Nasijik

| Panchakarma Therapies like Snehan, Nadi Swedan, Agnikarma,        |
|-------------------------------------------------------------------|
| Vidha Karma, Raktmokshan, Viddhakarma, Wax-bath Therapy           |
| proved to be very quick and effective for patients in pilgrimage. |
| Also promotion of seasonal panchkarma was done and the            |
| importance of Lifestyle modification was underlined in diseased   |
| and swastha condition.                                            |
|                                                                   |

Manjusha

Prir cipal Vel. Mittad Babarao Aware Shree Saptashrungi Ayarved Mahavidyalaya & Hospital, Nashik

Google

Lat 19.944529° Long 73.550577° 17/01/23 12:31 PM GMT +05:30

Google

Trimbak, Maharashtra, India WHV2+Q75, Trimbak, Maharashtra 422212, India Lat 19.944488° Long 73.550627° 17/01/23 03:24 PM GMT +05:30