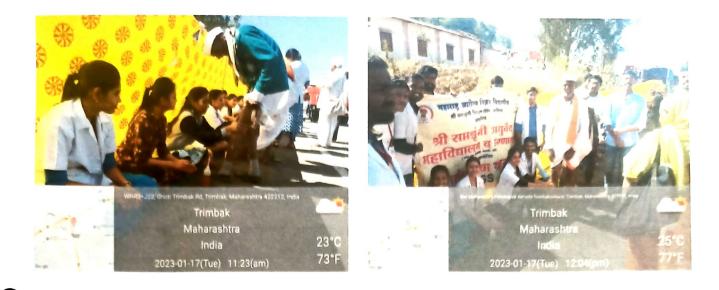

### **CAMP REPORT**

| Title of Program                                                        | Panchakarma Camp for Sant Nivruttinath Yatra                                                                                                                                                                                                                                                                                                                                                                                                                                                                                                                                                                                               |
|-------------------------------------------------------------------------|--------------------------------------------------------------------------------------------------------------------------------------------------------------------------------------------------------------------------------------------------------------------------------------------------------------------------------------------------------------------------------------------------------------------------------------------------------------------------------------------------------------------------------------------------------------------------------------------------------------------------------------------|
| Objective of Program                                                    | <ol> <li>Examination of Patients.</li> <li>Awareness of life style management in different disease<br/>conditions through Ayurveda</li> <li>Importance of Panchakarma in Ayurveda</li> </ol>                                                                                                                                                                                                                                                                                                                                                                                                                                               |
| Participant Type<br>(tick applicable)                                   | <ul> <li>✓ Faculty Members</li> <li>✓ Patients</li> <li>✓ Students (U.G., P.G., Interns)</li> <li>✓ Paramedical staff</li> </ul>                                                                                                                                                                                                                                                                                                                                                                                                                                                                                                           |
| Date and Duration of<br>Program                                         | 16/01/2023 and 17/01/2023<br>(09am - 6pm)<br>Number of Hours (duration): 9 hours                                                                                                                                                                                                                                                                                                                                                                                                                                                                                                                                                           |
| Venue of the program/event                                              | Panchayataniakhada, Prayag teertha,<br>Trimbakeshwar, Nashik                                                                                                                                                                                                                                                                                                                                                                                                                                                                                                                                                                               |
| Program Organized by<br>(Department/Committee/Unit)                     | Department of Panchakarma                                                                                                                                                                                                                                                                                                                                                                                                                                                                                                                                                                                                                  |
| Program in-charge                                                       | Dr. Manjusha More                                                                                                                                                                                                                                                                                                                                                                                                                                                                                                                                                                                                                          |
| Name of Faculty/<br>Guest Speaker                                       | Dr. Dipali Chavan, Dr. Ravindra Phadol, Dr Anupama Patil                                                                                                                                                                                                                                                                                                                                                                                                                                                                                                                                                                                   |
| Supporting staff member                                                 | Mrs Sangita Salee, Mr Sushil Chaporkar                                                                                                                                                                                                                                                                                                                                                                                                                                                                                                                                                                                                     |
| Vote of thanks presented by                                             | <ol> <li>Vd. Akanksha Kadu</li> <li>Vd. Prachi Rasal</li> </ol>                                                                                                                                                                                                                                                                                                                                                                                                                                                                                                                                                                            |
| Geo-tagged photos                                                       | Soft copy: Yes                                                                                                                                                                                                                                                                                                                                                                                                                                                                                                                                                                                                                             |
| (tick applicable)<br>Number of participants<br>(attended program/event) | Hard Copy: Yes (Geo-Tagged)<br>Total Patients- 167                                                                                                                                                                                                                                                                                                                                                                                                                                                                                                                                                                                         |
| Brief about the Program<br>(Activity/Event details)                     | The Shree Saptashrungi Ayurved Mahavidyalaya &<br>Hospital, Nashik and Sadguru Vishwanath Maharaj Rukadikar<br>trust Kolhapur had organized a Tow-days Panchakarma camp,<br>which included distribution of Ayurveda medicines with Opd<br>Basis Panchkarma, on 16 <sup>th</sup> and 17 <sup>th</sup> Jan 2023, at the<br>Trimbakeshwar, Nashik.<br>The program was followed by registration and screening,<br>and personal consultation of the public. About 167 people utilized<br>the benefits of the camp.<br>Most of the Patients were found to have leg Cramps, Joint Pain,<br>Muscular Pain, Heel Pain, Lumber Pain. Small and quick |

Manjusha

Prir cipal Vel. Mittad Babarao Aware Shree Saptashrungi Ayarved Mahavidyalaya & Hospital, Nashik

Google

Lat 19.944529° Long 73.550577° 17/01/23 12:31 PM GMT +05:30

Google

Trimbak, Maharashtra, India WHV2+Q75, Trimbak, Maharashtra 422212, India Lat 19.944488° Long 73.550627° 17/01/23 03:24 PM GMT +05:30