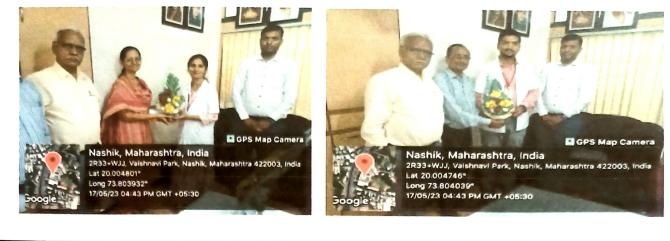

### **CAMP REPORT**

| Title of Program                                    | Sthoulya Nidan va Panchakarma Chikitsa Shibir                                                                                                                                                                                                                                                                                                                                                      |
|-----------------------------------------------------|----------------------------------------------------------------------------------------------------------------------------------------------------------------------------------------------------------------------------------------------------------------------------------------------------------------------------------------------------------------------------------------------------|
| Objective of Program                                | <ol> <li>Examination of Patients having Excessive amount of body fats.</li> <li>Screening of patients according to Karada's Scale</li> <li>Awareness of life style management in Obesity through<br/>Ayurveda</li> <li>Importance of Panchakarma in Ayurveda</li> </ol>                                                                                                                            |
| Participant Type<br>(tick applicable)               | <ul> <li>✓ Faculty Members</li> <li>✓ Patients</li> <li>✓ Students (U.G., P.G., Interns)</li> <li>✓ Paramedical staff</li> </ul>                                                                                                                                                                                                                                                                   |
| Date and Duration of Program                        | 24/04/2023 (9am - 4pm)<br>Number of Hours (duration): 7 hours                                                                                                                                                                                                                                                                                                                                      |
| Venue of the program/event                          | Panchakarma OPD And Nidan Pathological Lab                                                                                                                                                                                                                                                                                                                                                         |
| Program Organized by<br>(Department/Committee/Unit) | Department of Panchakarma and<br>Department of Rognidan Vikrutividnyan                                                                                                                                                                                                                                                                                                                             |
| Program in-charge                                   | Dr. Manjusha More, Dr. Sucheta Wagh,                                                                                                                                                                                                                                                                                                                                                               |
| Name of Faculty/<br>Guest Speaker                   | Dr. Dipali Chavan, Dr. Ravi Phadol, Dr. Anupama Patil<br>Dr Renu Ganorkar, Dr. Vishal Dusane                                                                                                                                                                                                                                                                                                       |
| Supporting staff member                             | Mrs Manisha Thakare, Mr Rajendra Ghule<br>Mrs sangeeta Salee, MR Sushil Chaporkar                                                                                                                                                                                                                                                                                                                  |
| Vote of thanks presented by                         | Dr. Daxal Kavad, Dr. Shivani Kshirsagar                                                                                                                                                                                                                                                                                                                                                            |
| Geo-tagged photos<br>(tick applicable)              | Soft copy: Yes<br>Hard Copy: Yes                                                                                                                                                                                                                                                                                                                                                                   |
| Number of participants<br>(attended program/event)  | Total Patients 72                                                                                                                                                                                                                                                                                                                                                                                  |
| Brief about the Program<br>(Activity/Event details) | In this Camp all the Patients were examined and screened as par<br>Karada's scale. Diagnosed Obese Patients were advised Proper<br>Diet, Yoga therapy, Exercise, Panchakarma treatments And Oral<br>Ayurvedic Medicines as per Obesity Gradation.<br>Pillot study of Udvartan were planned for the PG students.<br>Also patients were appointed for the upcoming Varsha Rutu Basti<br>Shibir 2023. |

Title of Program - Sthoulya Nidan va Panchakarma Chikitsa Shibir Date -24/04/2023

manjusta

**H. O. D.** Panchakarma Dept. Shri Saptashrungi Ayurved, College & Hospital, Nashik

Principal

Vd. Milind Babarao Aware Shree Saptashrungi Ayurved Mahavidyalaya & Hospital, Nashik