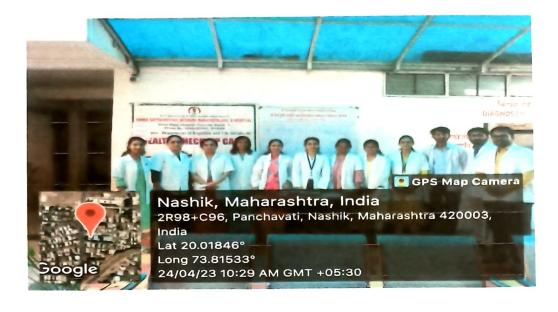

### **CAMP REPORT**

| Title of Program                                    | Sthoulya Nidan va Panchakarma Chikitsa Shibir                                                                                                                                                                                                                                                                                                                                                      |
|-----------------------------------------------------|----------------------------------------------------------------------------------------------------------------------------------------------------------------------------------------------------------------------------------------------------------------------------------------------------------------------------------------------------------------------------------------------------|
| Objective of Program                                | <ol> <li>Examination of Patients having Excessive amount of body fats.</li> <li>Screening of patients according to Karada's Scale</li> <li>Awareness of life style management in Obesity through<br/>Ayurveda</li> <li>Importance of Panchakarma in Ayurveda</li> </ol>                                                                                                                            |
| Participant Type<br>(tick applicable)               | <ul> <li>✓ Faculty Members</li> <li>✓ Patients</li> <li>✓ Students (U.G., P.G., Interns)</li> <li>✓ Paramedical staff</li> </ul>                                                                                                                                                                                                                                                                   |
| Date and Duration of Program                        | 24/04/2023 (9am - 4pm)<br>Number of Hours (duration): 7 hours                                                                                                                                                                                                                                                                                                                                      |
| Venue of the program/event                          | Panchakarma OPD And Nidan Pathological Lab                                                                                                                                                                                                                                                                                                                                                         |
| Program Organized by<br>(Department/Committee/Unit) | Department of Panchakarma and<br>Department of Rognidan Vikrutividnyan                                                                                                                                                                                                                                                                                                                             |
| Program in-charge                                   | Dr. Manjusha More, Dr. Sucheta Wagh,                                                                                                                                                                                                                                                                                                                                                               |
| Name of Faculty/<br>Guest Speaker                   | Dr. Dipali Chavan, Dr. Ravi Phadol, Dr. Anupama Patil<br>Dr Renu Ganorkar, Dr. Vishal Dusane                                                                                                                                                                                                                                                                                                       |
| Supporting staff member                             | Mrs Manisha Thakare, Mr Rajendra Ghule<br>Mrs sangeeta Salee, MR Sushil Chaporkar                                                                                                                                                                                                                                                                                                                  |
| Vote of thanks presented by                         | Dr. Daxal Kavad, Dr. Shivani Kshirsagar                                                                                                                                                                                                                                                                                                                                                            |
| Geo-tagged photos<br>(tick applicable)              | Soft copy: Yes<br>Hard Copy: Yes                                                                                                                                                                                                                                                                                                                                                                   |
| Number of participants<br>(attended program/event)  | Total Patients 72                                                                                                                                                                                                                                                                                                                                                                                  |
| Brief about the Program<br>(Activity/Event details) | In this Camp all the Patients were examined and screened as par<br>Karada's scale. Diagnosed Obese Patients were advised Proper<br>Diet, Yoga therapy, Exercise, Panchakarma treatments And Oral<br>Ayurvedic Medicines as per Obesity Gradation.<br>Pillot study of Udvartan were planned for the PG students.<br>Also patients were appointed for the upcoming Varsha Rutu Basti<br>Shibir 2023. |

Title of Program - Sthoulya Nidan va Panchakarma Chikitsa Shibir Date -24/04/2023

manjusta

**H. O. D.** Panchakarma Dept. Shri Saptashrungi Ayurved, College & Hospital, Nashik

Principal

Vd. Milind Babarao Aware Shree Saptashrungi Ayurved Mahavidyalaya & Hospital, Nashik