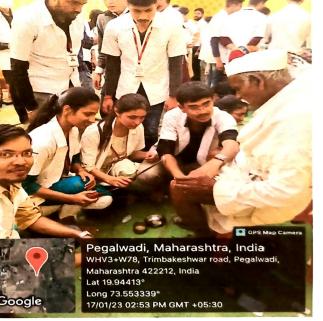

### **CAMP REPORT**

| Title of Program                                                        | Panchakarma Camp for Sant Nivruttinath Yatra                                                                                                                                                                                                                                                                                                                                                                                                                                                                                                                                                                                               |
|-------------------------------------------------------------------------|--------------------------------------------------------------------------------------------------------------------------------------------------------------------------------------------------------------------------------------------------------------------------------------------------------------------------------------------------------------------------------------------------------------------------------------------------------------------------------------------------------------------------------------------------------------------------------------------------------------------------------------------|
| Objective of Program                                                    | <ol> <li>Examination of Patients.</li> <li>Awareness of life style management in different disease<br/>conditions through Ayurveda</li> <li>Importance of Panchakarma in Ayurveda</li> </ol>                                                                                                                                                                                                                                                                                                                                                                                                                                               |
| Participant Type<br>(tick applicable)                                   | <ul> <li>✓ Faculty Members</li> <li>✓ Patients</li> <li>✓ Students (U.G., P.G., Interns)</li> <li>✓ Paramedical staff</li> </ul>                                                                                                                                                                                                                                                                                                                                                                                                                                                                                                           |
| Date and Duration of<br>Program                                         | 16/01/2023 and 17/01/2023<br>(09am - 6pm)<br>Number of Hours (duration): 9 hours                                                                                                                                                                                                                                                                                                                                                                                                                                                                                                                                                           |
| Venue of the program/event                                              | Panchayataniakhada, Prayag teertha,<br>Trimbakeshwar, Nashik                                                                                                                                                                                                                                                                                                                                                                                                                                                                                                                                                                               |
| Program Organized by<br>(Department/Committee/Unit)                     | Department of Panchakarma                                                                                                                                                                                                                                                                                                                                                                                                                                                                                                                                                                                                                  |
| Program in-charge                                                       | Dr. Manjusha More                                                                                                                                                                                                                                                                                                                                                                                                                                                                                                                                                                                                                          |
| Name of Faculty/<br>Guest Speaker                                       | Dr. Dipali Chavan, Dr. Ravindra Phadol, Dr Anupama Patil                                                                                                                                                                                                                                                                                                                                                                                                                                                                                                                                                                                   |
| Supporting staff member                                                 | Mrs Sangita Salee, Mr Sushil Chaporkar                                                                                                                                                                                                                                                                                                                                                                                                                                                                                                                                                                                                     |
| Vote of thanks presented by                                             | <ol> <li>Vd. Akanksha Kadu</li> <li>Vd. Prachi Rasal</li> </ol>                                                                                                                                                                                                                                                                                                                                                                                                                                                                                                                                                                            |
| Geo-tagged photos                                                       | Soft copy: Yes                                                                                                                                                                                                                                                                                                                                                                                                                                                                                                                                                                                                                             |
| (tick applicable)<br>Number of participants<br>(attended program/event) | Hard Copy: Yes (Geo-Tagged)<br>Total Patients- 167                                                                                                                                                                                                                                                                                                                                                                                                                                                                                                                                                                                         |
| Brief about the Program<br>(Activity/Event details)                     | The Shree Saptashrungi Ayurved Mahavidyalaya &<br>Hospital, Nashik and Sadguru Vishwanath Maharaj Rukadikar<br>trust Kolhapur had organized a Tow-days Panchakarma camp,<br>which included distribution of Ayurveda medicines with Opd<br>Basis Panchkarma, on 16 <sup>th</sup> and 17 <sup>th</sup> Jan 2023, at the<br>Trimbakeshwar, Nashik.<br>The program was followed by registration and screening,<br>and personal consultation of the public. About 167 people utilized<br>the benefits of the camp.<br>Most of the Patients were found to have leg Cramps, Joint Pain,<br>Muscular Pain, Heel Pain, Lumber Pain. Small and quick |

**Registration for camp** 

Manjusha