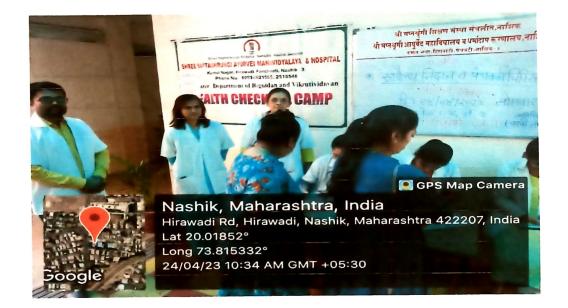

### **CAMP REPORT**

| Title of Program                                                        | Panchakarma Camp for Sant Nivruttinath Yatra                                                                                                                                                                                                                                                                                                                                                                                                                                                                                                                                                                                               |
|-------------------------------------------------------------------------|--------------------------------------------------------------------------------------------------------------------------------------------------------------------------------------------------------------------------------------------------------------------------------------------------------------------------------------------------------------------------------------------------------------------------------------------------------------------------------------------------------------------------------------------------------------------------------------------------------------------------------------------|
| Objective of Program                                                    | <ol> <li>Examination of Patients.</li> <li>Awareness of life style management in different disease<br/>conditions through Ayurveda</li> <li>Importance of Panchakarma in Ayurveda</li> </ol>                                                                                                                                                                                                                                                                                                                                                                                                                                               |
| Participant Type<br>(tick applicable)                                   | <ul> <li>✓ Faculty Members</li> <li>✓ Patients</li> <li>✓ Students (U.G., P.G., Interns)</li> <li>✓ Paramedical staff</li> </ul>                                                                                                                                                                                                                                                                                                                                                                                                                                                                                                           |
| Date and Duration of<br>Program                                         | 16/01/2023 and 17/01/2023<br>(09am - 6pm)<br>Number of Hours (duration): 9 hours                                                                                                                                                                                                                                                                                                                                                                                                                                                                                                                                                           |
| Venue of the program/event                                              | Panchayataniakhada, Prayag teertha,<br>Trimbakeshwar, Nashik                                                                                                                                                                                                                                                                                                                                                                                                                                                                                                                                                                               |
| Program Organized by<br>(Department/Committee/Unit)                     | Department of Panchakarma                                                                                                                                                                                                                                                                                                                                                                                                                                                                                                                                                                                                                  |
| Program in-charge                                                       | Dr. Manjusha More                                                                                                                                                                                                                                                                                                                                                                                                                                                                                                                                                                                                                          |
| Name of Faculty/<br>Guest Speaker                                       | Dr. Dipali Chavan, Dr. Ravindra Phadol, Dr Anupama Patil                                                                                                                                                                                                                                                                                                                                                                                                                                                                                                                                                                                   |
| Supporting staff member                                                 | Mrs Sangita Salee, Mr Sushil Chaporkar                                                                                                                                                                                                                                                                                                                                                                                                                                                                                                                                                                                                     |
| Vote of thanks presented by                                             | <ol> <li>Vd. Akanksha Kadu</li> <li>Vd. Prachi Rasal</li> </ol>                                                                                                                                                                                                                                                                                                                                                                                                                                                                                                                                                                            |
| Geo-tagged photos                                                       | Soft copy: Yes                                                                                                                                                                                                                                                                                                                                                                                                                                                                                                                                                                                                                             |
| (tick applicable)<br>Number of participants<br>(attended program/event) | Hard Copy: Yes (Geo-Tagged)<br>Total Patients- 167                                                                                                                                                                                                                                                                                                                                                                                                                                                                                                                                                                                         |
| Brief about the Program<br>(Activity/Event details)                     | The Shree Saptashrungi Ayurved Mahavidyalaya &<br>Hospital, Nashik and Sadguru Vishwanath Maharaj Rukadikar<br>trust Kolhapur had organized a Tow-days Panchakarma camp,<br>which included distribution of Ayurveda medicines with Opd<br>Basis Panchkarma, on 16 <sup>th</sup> and 17 <sup>th</sup> Jan 2023, at the<br>Trimbakeshwar, Nashik.<br>The program was followed by registration and screening,<br>and personal consultation of the public. About 167 people utilized<br>the benefits of the camp.<br>Most of the Patients were found to have leg Cramps, Joint Pain,<br>Muscular Pain, Heel Pain, Lumber Pain. Small and quick |

manjusha

H. O. D. Panchakarma Dept. Shri Saptashrungi Ayurved, College & Hospital, Nashik

Principal Vd. Milind Bubarao Aware Shree Saptashrungi Ayursod Mahavidyalaya & Hospital, Nasijik

| Panchakarma Therapies like Snehan, Nadi Swedan, Agnikarma,        |
|-------------------------------------------------------------------|
| Vidha Karma, Raktmokshan, Viddhakarma, Wax-bath Therapy           |
| proved to be very quick and effective for patients in pilgrimage. |
| Also promotion of seasonal panchkarma was done and the            |
| importance of Lifestyle modification was underlined in diseased   |
| and swastha condition.                                            |
|                                                                   |