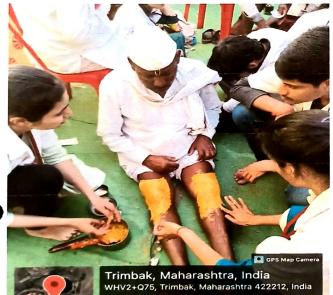

### **CAMP REPORT**

| Title of Program                                                        | Panchakarma Camp for Sant Nivruttinath Yatra                                                                                                                                                                                                                                                                                                                                                                                                                                                                                                                                                                                               |
|-------------------------------------------------------------------------|--------------------------------------------------------------------------------------------------------------------------------------------------------------------------------------------------------------------------------------------------------------------------------------------------------------------------------------------------------------------------------------------------------------------------------------------------------------------------------------------------------------------------------------------------------------------------------------------------------------------------------------------|
| Objective of Program                                                    | <ol> <li>Examination of Patients.</li> <li>Awareness of life style management in different disease<br/>conditions through Ayurveda</li> <li>Importance of Panchakarma in Ayurveda</li> </ol>                                                                                                                                                                                                                                                                                                                                                                                                                                               |
| Participant Type<br>(tick applicable)                                   | <ul> <li>✓ Faculty Members</li> <li>✓ Patients</li> <li>✓ Students (U.G., P.G., Interns)</li> <li>✓ Paramedical staff</li> </ul>                                                                                                                                                                                                                                                                                                                                                                                                                                                                                                           |
| Date and Duration of<br>Program                                         | 16/01/2023 and 17/01/2023<br>(09am - 6pm)<br>Number of Hours (duration): 9 hours                                                                                                                                                                                                                                                                                                                                                                                                                                                                                                                                                           |
| Venue of the program/event                                              | Panchayataniakhada, Prayag teertha,<br>Trimbakeshwar, Nashik                                                                                                                                                                                                                                                                                                                                                                                                                                                                                                                                                                               |
| Program Organized by<br>(Department/Committee/Unit)                     | Department of Panchakarma                                                                                                                                                                                                                                                                                                                                                                                                                                                                                                                                                                                                                  |
| Program in-charge                                                       | Dr. Manjusha More                                                                                                                                                                                                                                                                                                                                                                                                                                                                                                                                                                                                                          |
| Name of Faculty/<br>Guest Speaker                                       | Dr. Dipali Chavan, Dr. Ravindra Phadol, Dr Anupama Patil                                                                                                                                                                                                                                                                                                                                                                                                                                                                                                                                                                                   |
| Supporting staff member                                                 | Mrs Sangita Salee, Mr Sushil Chaporkar                                                                                                                                                                                                                                                                                                                                                                                                                                                                                                                                                                                                     |
| Vote of thanks presented by                                             | <ol> <li>Vd. Akanksha Kadu</li> <li>Vd. Prachi Rasal</li> </ol>                                                                                                                                                                                                                                                                                                                                                                                                                                                                                                                                                                            |
| Geo-tagged photos                                                       | Soft copy: Yes                                                                                                                                                                                                                                                                                                                                                                                                                                                                                                                                                                                                                             |
| (tick applicable)<br>Number of participants<br>(attended program/event) | Hard Copy: Yes (Geo-Tagged)<br>Total Patients- 167                                                                                                                                                                                                                                                                                                                                                                                                                                                                                                                                                                                         |
| Brief about the Program<br>(Activity/Event details)                     | The Shree Saptashrungi Ayurved Mahavidyalaya &<br>Hospital, Nashik and Sadguru Vishwanath Maharaj Rukadikar<br>trust Kolhapur had organized a Tow-days Panchakarma camp,<br>which included distribution of Ayurveda medicines with Opd<br>Basis Panchkarma, on 16 <sup>th</sup> and 17 <sup>th</sup> Jan 2023, at the<br>Trimbakeshwar, Nashik.<br>The program was followed by registration and screening,<br>and personal consultation of the public. About 167 people utilized<br>the benefits of the camp.<br>Most of the Patients were found to have leg Cramps, Joint Pain,<br>Muscular Pain, Heel Pain, Lumber Pain. Small and quick |

### **Counseling of Patients**