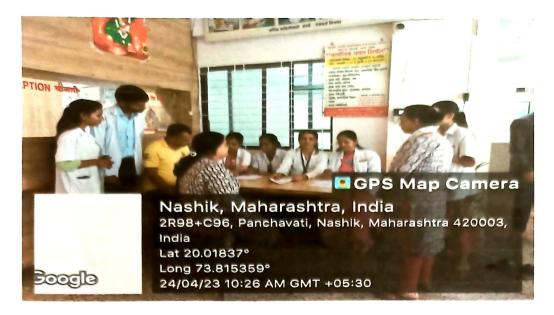

|
| Brief about the Program<br>(Activity/Event details) | In this Camp all the Patients were examined and screened as par<br>Karada's scale. Diagnosed Obese Patients were advised Proper<br>Diet, Yoga therapy, Exercise, Panchakarma treatments And Oral<br>Ayurvedic Medicines as per Obesity Gradation.<br>Pillot study of Udvartan were planned for the PG students.<br>Also patients were appointed for the upcoming Varsha Rutu Basti<br>Shibir 2023. |

Title of Program - Sthoulya Nidan va Panchakarma Chikitsa Shibir Date -24/04/2023

manjusta

**H. O. D.** Panchakarma Dept. Shri Saptashrungi Ayurved, College & Hospital, Nashik



Principal

Vd. Milind Babarao Aware Shree Saptashrungi Ayurved Mahavidyalaya & Hospital, Nashik





**Registration for camp** 



Manjusha



### **Counseling of Patients**



### **Explanation of Panchakarma treatment**

Monjusta H. O. D.





| SHREE SAPTASHRUNGI AYURVED<br>Kamai Nagar, Hirawadi, Panchavati,<br>Health Camp |