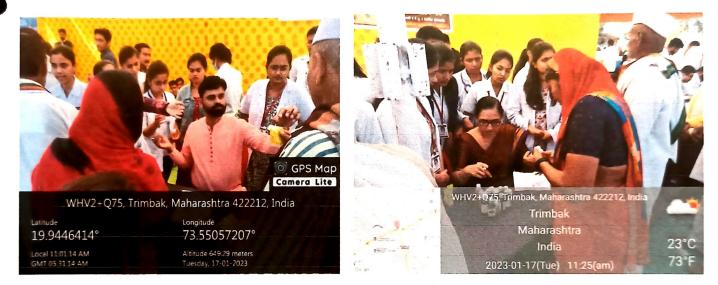

### **CAMP REPORT**

| Title of Program                                                        | Panchakarma Camp for Sant Nivruttinath Yatra                                                                                                                                                                                                                                                                                                                                                                                                                                                                                                                                                                                               |
|-------------------------------------------------------------------------|--------------------------------------------------------------------------------------------------------------------------------------------------------------------------------------------------------------------------------------------------------------------------------------------------------------------------------------------------------------------------------------------------------------------------------------------------------------------------------------------------------------------------------------------------------------------------------------------------------------------------------------------|
| Objective of Program                                                    | <ol> <li>Examination of Patients.</li> <li>Awareness of life style management in different disease<br/>conditions through Ayurveda</li> <li>Importance of Panchakarma in Ayurveda</li> </ol>                                                                                                                                                                                                                                                                                                                                                                                                                                               |
| Participant Type<br>(tick applicable)                                   | <ul> <li>✓ Faculty Members</li> <li>✓ Patients</li> <li>✓ Students (U.G., P.G., Interns)</li> <li>✓ Paramedical staff</li> </ul>                                                                                                                                                                                                                                                                                                                                                                                                                                                                                                           |
| Date and Duration of<br>Program                                         | 16/01/2023 and 17/01/2023<br>(09am - 6pm)<br>Number of Hours (duration): 9 hours                                                                                                                                                                                                                                                                                                                                                                                                                                                                                                                                                           |
| Venue of the program/event                                              | Panchayataniakhada, Prayag teertha,<br>Trimbakeshwar, Nashik                                                                                                                                                                                                                                                                                                                                                                                                                                                                                                                                                                               |
| Program Organized by<br>(Department/Committee/Unit)                     | Department of Panchakarma                                                                                                                                                                                                                                                                                                                                                                                                                                                                                                                                                                                                                  |
| Program in-charge                                                       | Dr. Manjusha More                                                                                                                                                                                                                                                                                                                                                                                                                                                                                                                                                                                                                          |
| Name of Faculty/<br>Guest Speaker                                       | Dr. Dipali Chavan, Dr. Ravindra Phadol, Dr Anupama Patil                                                                                                                                                                                                                                                                                                                                                                                                                                                                                                                                                                                   |
| Supporting staff member                                                 | Mrs Sangita Salee, Mr Sushil Chaporkar                                                                                                                                                                                                                                                                                                                                                                                                                                                                                                                                                                                                     |
| Vote of thanks presented by                                             | <ol> <li>Vd. Akanksha Kadu</li> <li>Vd. Prachi Rasal</li> </ol>                                                                                                                                                                                                                                                                                                                                                                                                                                                                                                                                                                            |
| Geo-tagged photos                                                       | Soft copy: Yes                                                                                                                                                                                                                                                                                                                                                                                                                                                                                                                                                                                                                             |
| (tick applicable)<br>Number of participants<br>(attended program/event) | Hard Copy: Yes (Geo-Tagged)<br>Total Patients- 167                                                                                                                                                                                                                                                                                                                                                                                                                                                                                                                                                                                         |
| Brief about the Program<br>(Activity/Event details)                     | The Shree Saptashrungi Ayurved Mahavidyalaya &<br>Hospital, Nashik and Sadguru Vishwanath Maharaj Rukadikar<br>trust Kolhapur had organized a Tow-days Panchakarma camp,<br>which included distribution of Ayurveda medicines with Opd<br>Basis Panchkarma, on 16 <sup>th</sup> and 17 <sup>th</sup> Jan 2023, at the<br>Trimbakeshwar, Nashik.<br>The program was followed by registration and screening,<br>and personal consultation of the public. About 167 people utilized<br>the benefits of the camp.<br>Most of the Patients were found to have leg Cramps, Joint Pain,<br>Muscular Pain, Heel Pain, Lumber Pain. Small and quick |

Manjusha

Prir cipal Vel. Mittad Babarao Aware Shree Saptashrungi Ayarved Mahavidyalaya & Hospital, Nashik

Google

Lat 19.944529° Long 73.550577° 17/01/23 12:31 PM GMT +05:30

Google

Trimbak, Maharashtra, India WHV2+Q75, Trimbak, Maharashtra 422212, India Lat 19.944488° Long 73.550627° 17/01/23 03:24 PM GMT +05:30

### **Counseling of Patients**